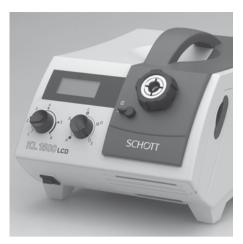

KL 1500 LCD

- Easy and reproducable operation.
- Functional lamp compartment for quick lamp replacement.
- Filter drawer for selection of color filters.
- Swing-in input optics for homogenization of light input.
- Easy stacking capability with access to all features and functions.
- The design of a low-noise fan in combination with optimum air venting at the back of the unit helps contribute to quiet and pleasant working conditions.

## **KL 1500 LCD**

A benchmark in the field of 150-Watt light sources

Compact and cost-effective, with outstanding design and excellent function and performance parameters – these are the main features of the KL 1500 LCD.

Display for color temperature and operating modes, electronic and mechanical light control, as well as new maximum light level are just a few of the special advantages of this light source.

Constant light flux output is maintained independent of fluctuations in the supply voltage network ( $\pm 10$  %).