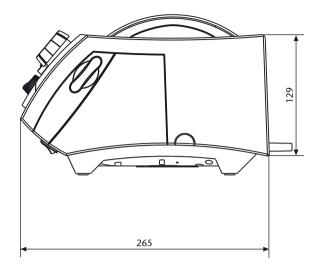

The time tested features of SCHOTT light sources have been implemented again in the KL 1500 LCD.

| KL 1500 LCD              |                  |             |                                             |
|--------------------------|------------------|-------------|---------------------------------------------|
| Type designation         |                  |             | General data                                |
| Dimensions (W x D x H)   |                  | (mm)/(inch) | Ca. 200 x 265 x 170/Ca. 7.9" x 10.4" x 6.7" |
| Weight                   |                  | (kg)        | Approx. 4.8                                 |
| Cooling                  |                  |             | Low-noise fan                               |
|                          |                  | Part-No.    | Electrical data                             |
| Operating voltage        | 120 volt version | 150 201     | 100 V ~ 50/60 Hz, 120 V ~ 60 Hz             |
|                          | 230 volt version | 150 200     | 220 V 240 V ~ 50/60 Hz                      |
| Protection Class         |                  |             | II                                          |
| Lamp type                |                  |             | Halogen reflector lamp Type EFR             |
| Lamp voltage rating (V)  |                  |             | 15                                          |
| Lamp power rating (W)    |                  |             | 150                                         |
| Average lamp             | level 4          | (h)         | 1500                                        |
| service life             | level 5          | (h)         | 150                                         |
| Illumination data        |                  |             |                                             |
| Light flux               |                  | (lm)        | 600                                         |
| Light control            |                  |             | Electrical and mechanical                   |
| Active light guide diam. |                  | (mm)/(inch) | Max. 9/Max. 0.35"                           |
| Certification marks      |                  |             |                                             |
| 120 volt version         |                  |             | CSA (C/US)                                  |
| 230 volt version         |                  |             | CE, CSA                                     |