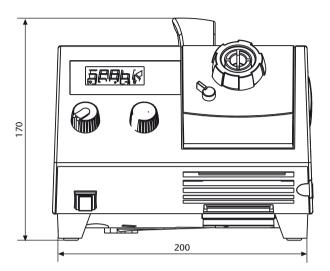

The time tested features of SCHOTT light sources have been implemented again in the KL 1500 LCD.

| KL 1500 LCD              |                  |             |                                             |
|--------------------------|------------------|-------------|---------------------------------------------|
| Type designation         |                  |             | General data                                |
| Dimensions (W x D x H)   |                  | (mm)/(inch) | Ca. 200 x 265 x 170/Ca. 7.9" x 10.4" x 6.7" |
| Weight                   |                  | (kg)        | Approx. 4.8                                 |
| Cooling                  |                  |             | Low-noise fan                               |
|                          |                  | Part-No.    | Electrical data                             |
| Operating voltage        | 120 volt version | 150 201     | 100 V ~ 50/60 Hz, 120 V ~ 60 Hz             |
|                          | 230 volt version | 150 200     | 220 V 240 V ~ 50/60 Hz                      |
| Protection Class         |                  |             | II                                          |
| Lamp type                |                  |             | Halogen reflector lamp Type EFR             |
| Lamp voltage rating (V)  |                  |             | 15                                          |
| Lamp power rating (W)    |                  |             | 150                                         |
| Average lamp             | level 4          | (h)         | 1500                                        |
| service life             | level 5          | (h)         | 150                                         |
| Illumination data        |                  |             |                                             |
| Light flux               |                  | (lm)        | 600                                         |
| Light control            |                  |             | Electrical and mechanical                   |
| Active light guide diam. |                  | (mm)/(inch) | Max. 9/Max. 0.35"                           |
| Certification marks      |                  |             |                                             |
| 120 volt version         |                  |             | CSA (C/US)                                  |
| 230 volt version         |                  |             | CE, CSA                                     |